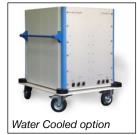

## More from AudioGraph

Our **PowerCube** system provides you with all the filtering and triggering you need to measure your latest amplifier, **analog** or **Class D**.

The all new **Water Cooled Option** for very high power measurements according to CEA2006 – the system uses the concept of electronic loads to simulate reactive loads and can thus measure **very large** amplifiers.