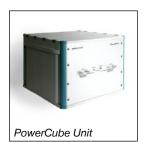

## More from AudioGraph

Our **PowerCube** system provides you with all the filtering and triggering you need to measure your latest amplifier, **analog** or **Class D**.

The all new **Water Cooled Option** for very high power measurements according to CEA2006 – the system uses the concept of electronic loads to simulate reactive loads and can thus measure **very large** amplifiers.