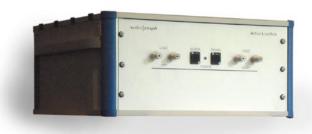

## The first AudioGraph product that is developed to be used together with your AP system.

The Active LoadBox ads resistive, capacitive and inductive loads to your amplifier test setup with a total impedance of 8, 4, 2 or 1 ohm. The Active LoadBox contains 2 x 20 loads for stereo measurements. **Connects with USB to your computer**.