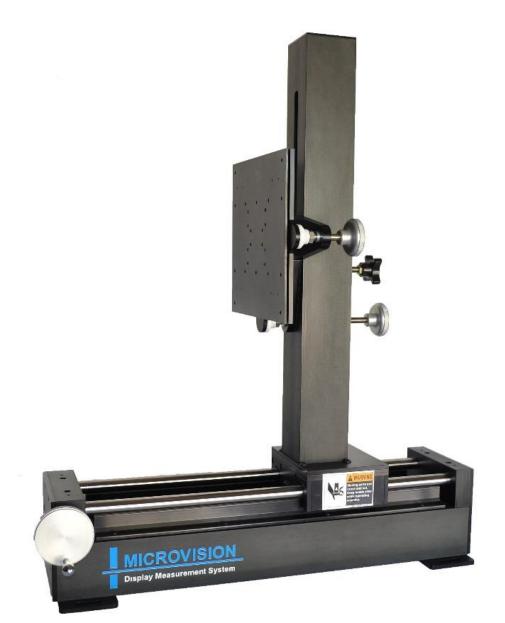

#### **OVERVIEW:**

The DPS-1 Display Positioning stand provides easy and accurate alignment and z-axis positioning for small to medium size displays. The stand includes a VESA mounting plate with mounting configurations for VESA parts B, C, D, & E. The largest mounting pattern is 200mm x 200mm.

The stand also includes adjustable arms for mounting non-VESA displays.

The stand has knobs to adjust the pitch and yaw angle of the display to better than 0.1° accuracy. It also provides a wheel adjustment for the Z-axis position to accurately set the working distance.

The stand uses that same linear bearing design as our positioners which have proven to be accurate and reliable with no maintenance or lubrication required.