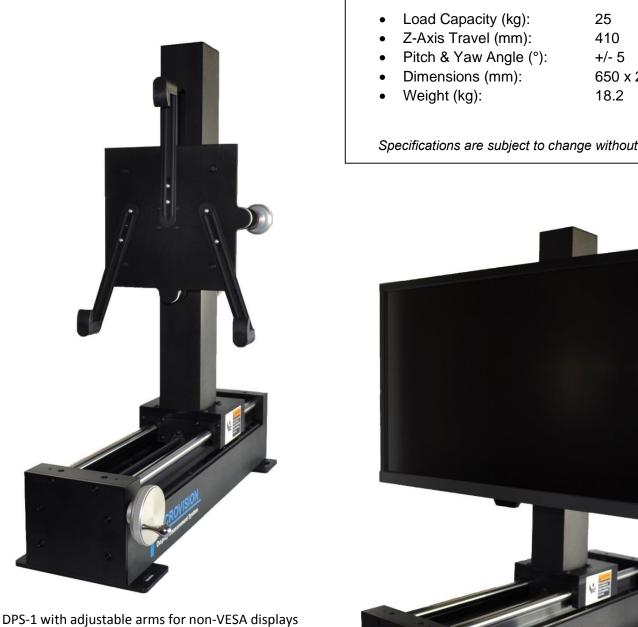

The stand also includes adjustable arms for mounting non-VESA displays.

The stand has knobs to adjust the pitch and yaw angle of the display to better than 0.1° accuracy. It also provides a wheel adjustment for the Z-axis position to accurately set the working distance.